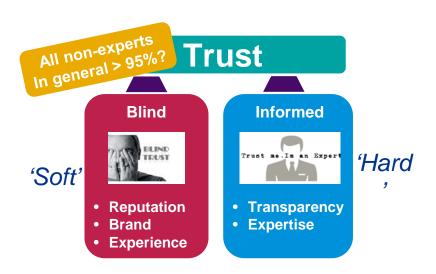

tems
- 3. Trusted Ecosystems





UNIVERSITEIT VAN AMSTERDAM

# Two types of ecosystems



Google, Apple Amazon, Etc.

The Internet The World Wide Web



## The trust perspective

### The Google Fact Checker: from traffic lights to roundabouts

Are 27 million people trapped in modern slavery? | PolitiFact Global News Service PolitiFact > statements > feb > bob-corker

Claim: "Today, 27 million people .. are enslaved."

Claimed by: Bob Corker

Fact check by PolitiFact: Mostly True

Feedback



### **Enabling Personalized Interventions**



Value Based Healthcare (CVA)





Diffuse Intrinsic Pontine Glioma (Childhood Brain Stem Tumor)







#### **Diabetes Type 2**



### Content

- 1. Living in a Smart Society
- 2. Analytics in Ecosystems
- 3. Trusted Ecosystems





### What is trust?









### Auditing Al

#### Methodology

- Materiality (Relevance)
- Three lines of defense
- Design, Implementation and Effectiveness

#### Challenges

- Independence
- Explainability
- Agility





### Socially impactful algorithms



# X City of X Amsterdam