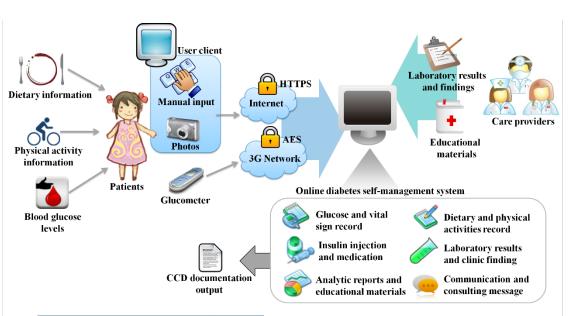

EIT VAN AMSTERDAM Systems determine our behavior





#### Universiteit van Amsterdam

# Slavishly following algorithms





## Invisible barbed wire





### Content

- 1. Living in a Smart Society
- 2. Analytics in Ecosystems
- 3. Trusted Ecosystems





UNIVERSITEIT VAN AMSTERDAM

# Two types of ecosystems



Google, Apple Amazon, Etc.

The Internet The World Wide Web



## The trust perspective

### The Google Fact Checker: from traffic lights to roundabouts

Are 27 million people trapped in modern slavery? | PolitiFact Global News Service PolitiFact > statements > feb > bob-corker

Claim: "Today, 27 million people .. are enslaved."

Claimed by: Bob Corker

Fact check by PolitiFact: Mostly True

Feedback



### **Enabling Personalized Interventions**



Value Based Healthcare (CVA)





Diffuse Intrinsic Pontine Glioma (Childhood Brain Stem Tumor)







#### **Diabetes Type 2**



### Content

- 1. Living in a Smart Society
- 2. Analytics in Ecosystems
- 3. Trusted Ecosystems





### What is trust?









### Auditing Al

#### Methodology

- Materiality (Relevance)
- Three lines of defense
- Design, Implementation and Effectiveness

#### Challenges

- Independence
- Explainability
- Agility





### Socially impactful algorithms



# X City of X Amsterdam