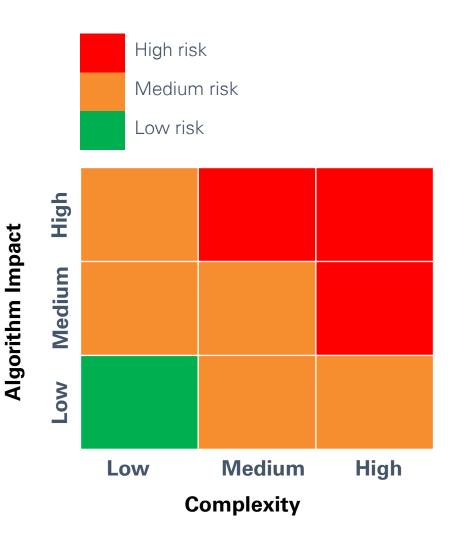

act Checker: from traffic lights to roundabouts

Are 27 million people trapped in modern slavery? | PolitiFact Global News Service PolitiFact > statements > feb > bob-corker

Claim: "Today, 27 million people .. are enslaved."

Claimed by: Bob Corker

Fact check by PolitiFact: Mostly True

Feedback



### **Enabling Personalized Interventions**



Value Based Healthcare (CVA)





Diffuse Intrinsic Pontine Glioma (Childhood Brain Stem Tumor)







#### **Diabetes Type 2**



### Content

- 1. Living in a Smart Society
- 2. Analytics in Ecosystems
- 3. Trusted Ecosystems





### What is trust?









### Auditing Al

#### Methodology

- Materiality (Relevance)
- Three lines of defense
- Design, Implementation and Effectiveness

#### Challenges

- Independence
- Explainability
- Agility





### Socially impactful algorithms



# X City of X Amsterdam