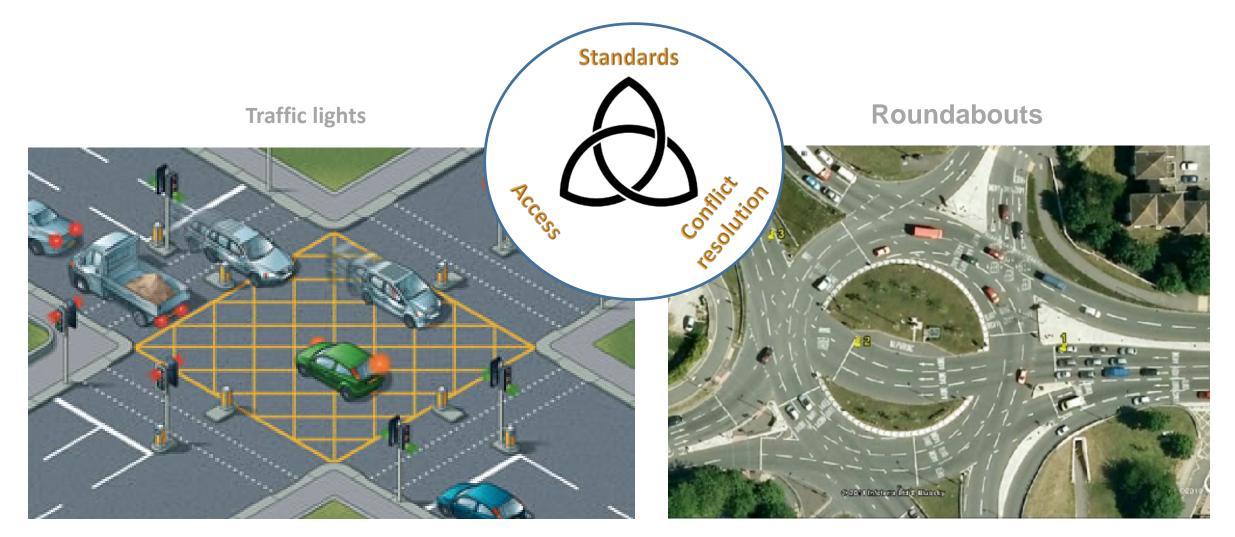

### The Google Fact Checker: from traffic lights to roundabouts

Are 27 million people trapped in modern slavery? | PolitiFact Global News Service PolitiFact > statements > feb > bob-corker

Claim: "Today, 27 million people .. are enslaved."